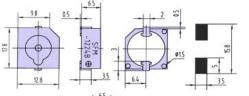

### FEATURES:

- SMD Type
- Can Endure Re-flow Solder Process

**DIMENSIONS: (Unit: mm)** 

SFM-1224B:

SFM-1224B03:

SFM-1224B12:

# SFM-1224B: