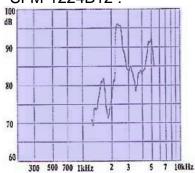

#### **CHARACTERISTICS:**

## SFM-1224B12:

| ELECTRICAL SPECIFICATIONS:           |                            |                            |                             |
|--------------------------------------|----------------------------|----------------------------|-----------------------------|
| Model No.                            | SFM-1224B                  | SFM-1224B03                | SFM-1224B12                 |
| Min . Sound Pressure Level (dB)      | 87 /5V <sub>DC</sub> /10cm | 83 /3V <sub>DC</sub> /10cm | 87 /12V <sub>DC</sub> /10cm |
| Rated Voltage (VDC)                  | 5                          | 3                          | 12                          |
| Operating Voltage (V <sub>DC</sub> ) | 4 ~ 7                      | 2 ~ 5                      | 8 ~ 16                      |
| Resonant Frequency (Hz)              | 2400                       | 2400                       | 2400                        |
| Rated Current (mA)                   | 40 /5V <sub>DC</sub>       | 70 /3V <sub>DC</sub>       | 40 /12V <sub>DC</sub>       |
| Coil Resistance $(\Omega)$           | 45 ± 5                     | 16 ± 4                     | 140 ± 14                    |
| Operating Temperature (°C)           | -30 ~ 85                   | -30 ~ 85                   | -30 ~ 85                    |
| Storage Temperature (°C)             | -40 ~ 85                   | -40 ~ 85                   | -40 ~ 85                    |
| Case Material /Colour                | PPS /Grey                  | PPS /Grey                  | PPS /Grey                   |
| Weight (g)                           | 2                          | 2                          | 2                           |