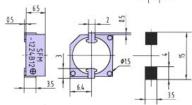

### FEATURES:

- SMD Type
- Can Endure Re-flow Solder Process

**DIMENSIONS: (Unit: mm)** 

SFM-1224B:

SFM-1224B03:

SFM-1224B12: