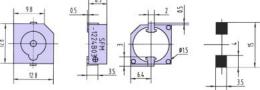

### FEATURES:

- SMD Type
- Can Endure Re-flow Solder Process

**DIMENSIONS: (Unit: mm)** 

SFM-1224B:

SFM-1224B03:

SFM-1224B12:

## SFM-1224B12:

| ELECTRICAL SPECIFICATIONS:           |                            |                            |                             |
|--------------------------------------|----------------------------|----------------------------|-----------------------------|
| Model No.                            | SFM-1224B                  | SFM-1224B03                | SFM-1224B12                 |
| Min . Sound Pressure Level (dB)      | 87 /5V <sub>DC</sub> /10cm | 83 /3V <sub>DC</sub> /10cm | 87 /12V <sub>DC</sub> /10cm |
| Rated Voltage (VDC)                  | 5                          | 3                          | 12                          |
| Operating Voltage (V <sub>DC</sub> ) | 4 ~ 7                      | 2 ~ 5                      | 8 ~ 16                      |
| Resonant Frequency (Hz)              | 2400                       | 2400                       | 2400                        |
| Rated Current (mA)                   | 40 /5V <sub>DC</sub>       | 70 /3V <sub>DC</sub>       | 40 /12V <sub>DC</sub>       |
| Coil Resistance $(\Omega)$           | 45 ± 5                     | 16 ± 4                     | 140 ± 14                    |
| Operating Temperature (°C)           | -30 ~ 85                   | -30 ~ 85                   | -30 ~ 85                    |
| Storage Temperature (°C)             | -40 ~ 85                   | -40 ~ 85                   | -40 ~ 85                    |
| Case Material /Colour                | PPS /Grey                  | PPS /Grey                  | PPS /Grey                   |
| Weight (g)                           | 2                          | 2                          | 2                           |