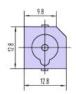

### FEATURES:

- SMD Type
- Can Endure Re-flow Solder Process

**DIMENSIONS: (Unit: mm)** 

SFM-1224B:

SFM-1224B03:

SFM-1224B12: