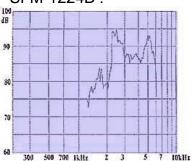

## **SMD Buzzer / Transducer**





SFM-1224B(03/12)



### FEATURES:

- SMD Type
- Can Endure Re-flow Solder Process

**DIMENSIONS: (Unit: mm)** 

SFM-1224B:



SFM-1224B03:



SFM-1224B12:





#### **CHARACTERISTICS:**

# SFM-1224B:



## SFM-1224B12:



| ELECTRICAL SPECIFICATIONS:           |                            |                            |                             |
|--------------------------------------|----------------------------|----------------------------|-----------------------------|
| Model No.                            | SFM-1224B                  | SFM-1224B03                | SFM-1224B12                 |
| Min . Sound Pressure Level (dB)      | 87 /5V <sub>DC</sub> /10cm | 83 /3V <sub>DC</sub> /10cm | 87 /12V <sub>DC</sub> /10cm |
| Rated Voltage (VDC)                  | 5                          | 3                          | 12                          |
| Operating Voltage (V <sub>DC</sub> ) | 4 ~ 7                      | 2 ~ 5                      | 8 ~ 16                      |
| Res