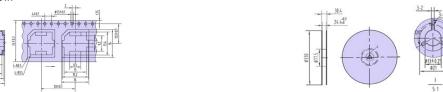

### **PACKING INFORMATION:**

TAPE TYPE INFORMATION:

The design for such tape packing was executed under standard IEC -286-3

The material of the tape is polystyrene in black color. detailed dimensions are as below:

DIMENSIONS OF THE ROLLING PLATE: The material of the rolling plate is in paper; The dimensions of the rolling plate are as below: